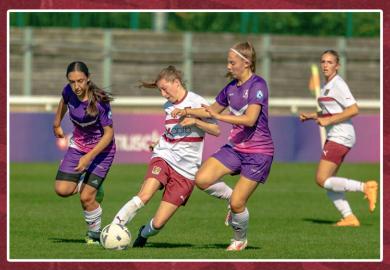

### NORTHAMPTON TOWN WOMEN MANAGEMENT TEAM LOOKING FOR A REACTION ON THURSDAY

Northampton Town Women joint-managers Josh Oldfield and Liam Williams are seeking a reaction after their side lost away to Loughborough Lightning in the FA Women's National League Division One Midlands on Sunday.

The Cobblers' opponents were relegated from the FAWNL Northern Premier Division last season.

"It's a disappointing one because we were below our standards and not at our best," Oldfield said.

"Loughborough moved the ball really well and are a well-drilled side, so we knew it was going to be a difficult game coming into it.

"You don't give yourself a chance of picking points up in this league when you're not at your best.

"We'll dust ourselves down, get back to training and move on to the next game."

The Cobblers' fixture against Solihull Moors is their third league match.