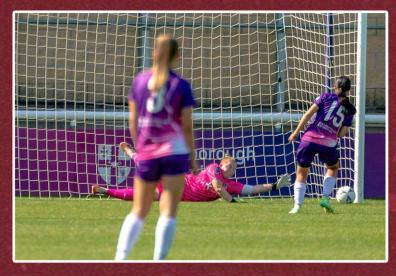

### NORTHAMPTON TOWN WOMEN MANAGEMENT TEAM LOOKING FOR A REACTION ON THURSDAY

Northampton Town Women joint-managers Josh Oldfield and Liam Williams are seeking a reaction after their side lost away to Loughborough Lightning in the FA Women's National League Division One Midlands on Sunday.

The Cobblers' opponents were relegated from the FAWNL Northern Premier Division last season.

"It's a disappointing one because we were below our standards and not at our best," Oldfield said.

"Loughborough moved the ball really well and are a well-drilled side, so we knew it was going to be a difficult game coming into it.

"You don't give yourself a chance of picking points up in this league when you're not at your best.

"We'll dust ourselves down, get back to training and move on to the next game."

The Cobblers' fixture against Solihull Moors is their third league match.